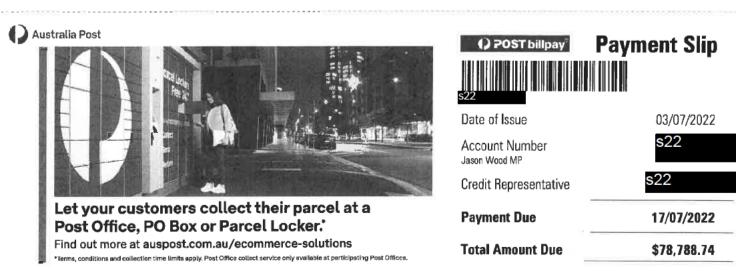

## Tax Invoice / **Adjustment Note**

| Total Amount Due   | \$78,788.74 |
|--------------------|-------------|
| Payment Due        | 17/07/2022  |
| Tax Invoice Number | s47G        |
| Account Number     | s22         |
| Date of Issue      | 03/07/2022  |
|                    | Page 1 of 2 |

See over for payment options

Jason Wood MP Member for La Trobe Unit 3 / 16 Langmore Lane **BERWICK VIC 3806** 

| Summary                                    |             |
|--------------------------------------------|-------------|
| Your last Tax Invoice                      | \$0.00      |
| Payments Received                          | \$0.00      |
| Balance                                    | \$0.00      |
| Total Supply this Period Ending 30/06/2022 | \$71,830.66 |
| Surcharges                                 | \$0.00      |
| GST                                        | \$7,183.08  |
| Adjustments this Period                    | \$204.55CR  |
| GST on Adjustments                         | \$20.45CR   |
|                                            | \$78,788.74 |
| Total Amount Due                           | \$78,788.74 |