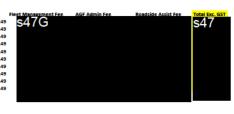

Lease Parameters
Lease Term 36 month / 40,000kms
Interest Rate = \$47
Maintenance Budgeted (assumes no corporate package)
Fuel / Electricity = Recharge
4 Tyres Included
COMCOVER Insurance

No Toll Management

Vehicle
BMW IX 13 608 MY22 BEV M SPORT 35T RWD AUTO 3DR WAGON [REL 07/22]
SMW IX 120 MY22 BEV XDRIVE40 35T AWD 3DR AUTO WAGON [REL 07/22]
BMW IX 120 MY22 BEV XDRIVE40 35T AWD 3DR AUTO WAGON [REL 07/22]
BMW IX 120 MY22 BEV XDRIVE40 SPORT 55T AWD AUTO 3DR WAGON [REL 07/22]
BMW IX 120 MY22 BEV 35T AWD AUTO 3DR WAGON [REL 07/22]
FVLNDAI IONIQ 3 NE-V2 MY22.5 DYNAMIQ EXTENDED RAINES 55T RWD AUT
KALE YM MY22 ART 55T RWD AUTO 3DR WAGON [REL 07/22]
POLESTAR 2 334 MY23 7BRWH SINGLE MOTOR LONG RAINGE FWD AUTO 3DR
TESLA MODEL 3 MY22 LONG RAINGE ANY AUTO 4DN SEDAN
TESLA MODEL 3 MY22 LONG RAINGE ANY AUTO 4DN SEDAN
GENESIS ELECTRIFIED GV70 JK MY23 BEV 77KWH PERFORMANCE AWD 35T A