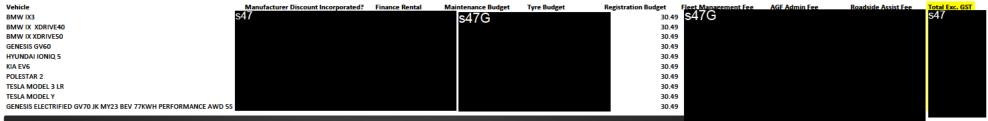

Lease Parameters
Lease Term 36 month / 40,000kms
Interest Rate = \$47
Maintenance Budgeted (assumes no corporate package)
Fuel / Electricity = Recharge
4 Tyres Included
COMCOVER Insurance

No Toll Management

Vehicle
BMW IX 13 608 MY22 BEV M SPORT 35T RWD AUTO 3DR WAGON [REL 07/22]
SMW IX 120 MY22 BEV XDRIVE40 35T AWD 3DR AUTO WAGON [REL 07/22]
BMW IX 120 MY22 BEV XDRIVE40 35T AWD 3DR AUTO WAGON [REL 07/22]
BMW IX 120 MY22 BEV XDRIVE40 SPORT 55T AWD AUTO 3DR WAGON [REL 07/22]
BMW IX 120 MY22 BEV 35T AWD AUTO 3DR WAGON [REL 07/22]
FVLNDAI IONIQ 3 NE-V2 MY22.5 DYNAMIQ EXTENDED RAINES 55T RWD AUT
KALE YM MY22 ART 55T RWD AUTO 3DR WAGON [REL 07/22]
POLESTAR 2 334 MY23 7BRWH SINGLE MOTOR LONG RAINGE FWD AUTO 3DR
TESLA MODEL 3 MY22 LONG RAINGE ANY AUTO 4DN SEDAN
TESLA MODEL 3 MY22 LONG RAINGE ANY AUTO 4DN SEDAN
GENESIS ELECTRIFIED GV70 JK MY23 BEV 77KWH PERFORMANCE AWD 35T A