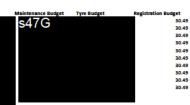

Lease Parameters
Lease Term 36 month / 40,000kms
Interest Rate = \$47
Maintenance Budgeted (assumes no corporate package)
Fuel / Electricity = Recharge
4 Tyres Included
COMCOVER Insurance

No Toll Management

Vehicle
BMW IX 13 608 MY22 BEV M SPORT 35T RWD AUTO 3DR WAGON [REL 07/22]
SMW IX 120 MY22 BEV XDRIVE40 35T AWD 3DR AUTO WAGON [REL 07/22]
BMW IX 120 MY22 BEV XDRIVE40 35T AWD 3DR AUTO WAGON [REL 07/22]
BMW IX 120 MY22 BEV XDRIVE40 SPORT 55T AWD AUTO 3DR WAGON [REL 07/22]
BMW IX 120 MY22 BEV 35T AWD AUTO 3DR WAGON [REL 07/22]
FVLNDAI IONIQ 3 NE-V2 MY22.5 DYNAMIQ EXTENDED RAINES 55T RWD AUT
KALE YM MY22 ART 55T RWD AUTO 3DR WAGON [REL 07/22]
POLESTAR 2 334 MY23 7BRWH SINGLE MOTOR LONG RAINGE FWD AUTO 3DR
TESLA MODEL 3 MY22 LONG RAINGE ANY AUTO 4DN SEDAN
TESLA MODEL 3 MY22 LONG RAINGE ANY AUTO 4DN SEDAN
GENESIS ELECTRIFIED GV70 JK MY23 BEV 77KWH PERFORMANCE AWD 35T A