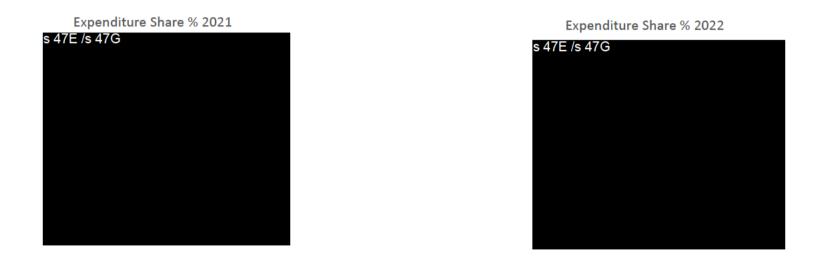

#### **NETWORK EXPENDITURE\***

| Year            | s 47E /s 47G   |
|-----------------|----------------|
| 2021 Spend      | \$ 47E /\$ 47G |
| 2022 Spend      |                |
| Spend Change    |                |
| YOY% Difference |                |

Total

2022 spend is based on Jan-Oct actuals and Nov-Dec forecasts.