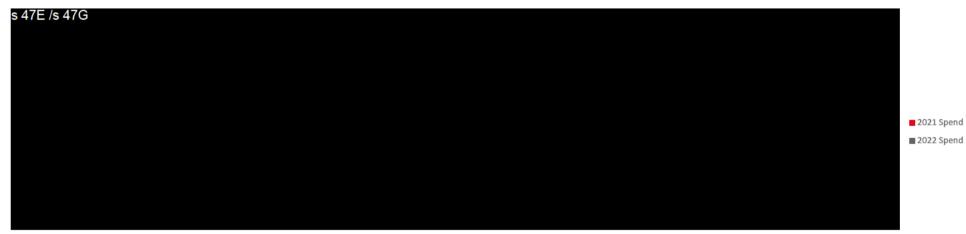

### EXPENDITURE HISTORY

| Year                           | Spend         | YOY Change % |  |
|--------------------------------|---------------|--------------|--|
| 2021                           | s 47E / s 47G |              |  |
| 2022                           |               |              |  |
| 2022 spand is based on Jan Osi |               |              |  |

2022 spend is based on Jan-Oct actuals and Nov-Dec forecasts.

| s 47E / s 47G |     |   |
|---------------|-----|---|
|               |     |   |
|               |     |   |
|               |     |   |
|               |     |   |
| 2021          | 202 | 2 |