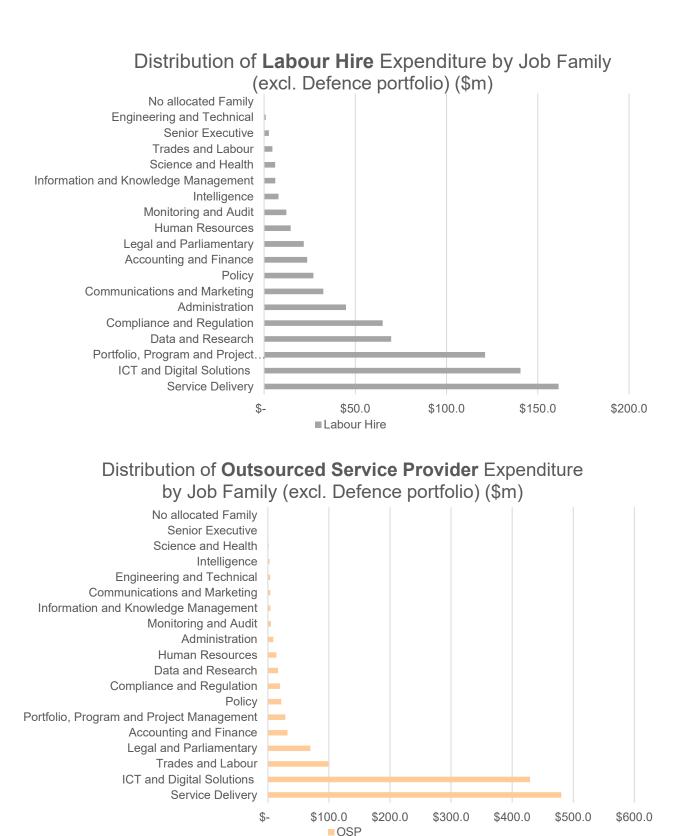

#### 2021-22 Baseline External Labour FTE by Job Category (excluding Defence portfolio)

Distribution of Labour Hire FTE by Job Family (excl. Defence portfolio)

Distribution of **Contractor FTE** by Job Family (excl. Defence portfolio)

## Distribution of **Outsourced Service Provider FTE** by Job Family (excl. Defence portfolio)

Distribution of Consultant FTE by Job Family (excl. Defence portfolio)