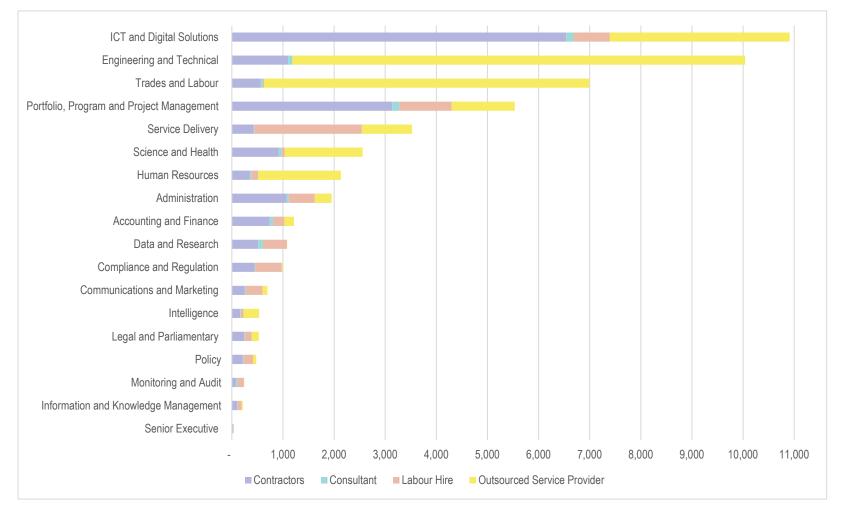

#### 2021-22 Baseline External Labour FTE by Job Category (including Defence portfolio)