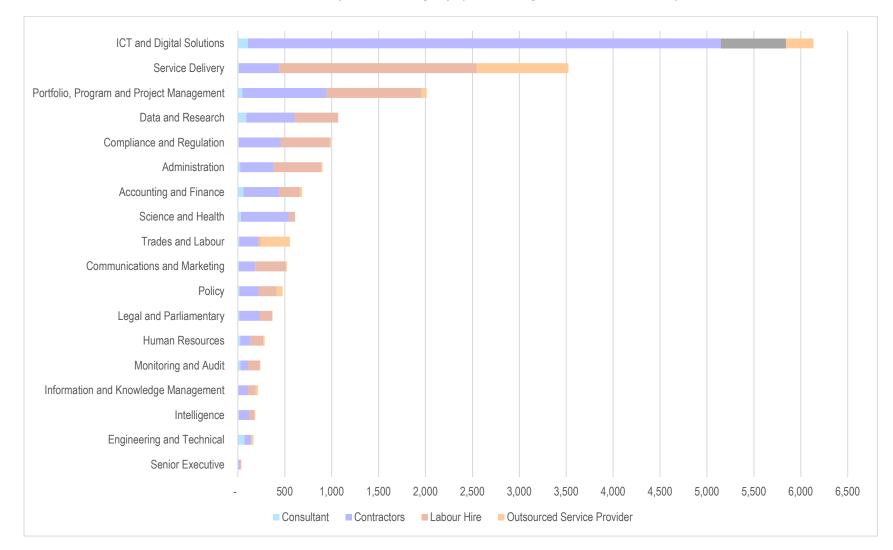

#### 2021-22 Baseline External Labour FTE by Job Category (excluding Defence portfolio)

Distribution of Labour Hire FTE by Job Family (excl. Defence portfolio)

Distribution of **Contractor FTE** by Job Family (excl. Defence portfolio)