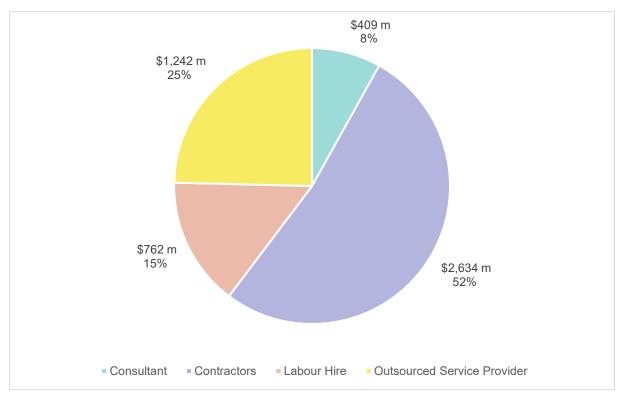

#### 2021-22 Total External Labour Expenditure (\$m) Inc. Defence portfolio

2021-22 Total External Labour Expenditure (\$m) Excl. Defence portfolio

Distribution of Consultant Expenditure by Job Family (excl. Defence portfolio) (\$m)