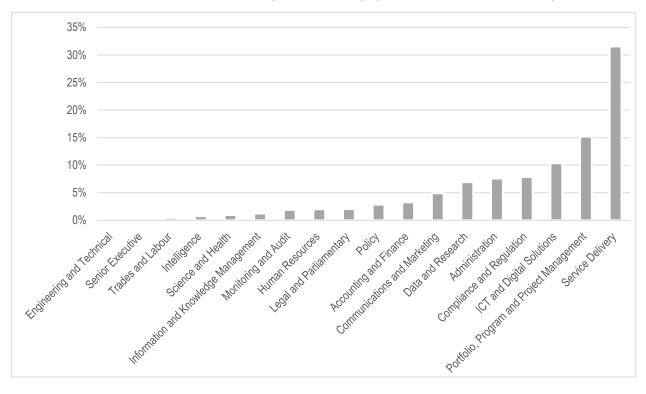

.0    |
| 2021-22 TOTAL ASL (FTE)                         | 24,923.8 |
| 2021-22 TOTAL FTE (APS and External)            | 25,866.8 |
| 2021-22 TOTAL EXTERNAL LABOUR EXPENDITURE (\$m) | 836.3    |

| VETERANS' AFFAIRS                               |         |
|-------------------------------------------------|---------|
| 2021-22 TOTAL EXTERNAL LABOUR FTE               | 1,552.2 |
| 2021-22 TOTAL ASL (FTE)                         | 2,249.7 |
| 2021-22 TOTAL FTE (APS and External)            | 3,801.9 |
| 2021-22 TOTAL EXTERNAL LABOUR EXPENDITURE (\$m) | 171.1   |

### Annex B

### Additional Charts and Graphs

#### 2021-22 Baseline External Labour FTE by Job Category (including Defence portfolio)





#### 2021-22 Baseline External Labour FTE by Job Category (excluding Defence portfolio)



Distribution of Labour Hire FTE by Job Family (excl. Defence portfolio)

Distribution of **Contractor FTE** by Job Family (excl. Defence portfolio)





## Distribution of **Outsourced Service Provider FTE** by Job Family (excl. Defence portfolio)

Distribution of Consultant FTE by Job Family (excl. Defence portfolio)





#### 2021-22 Total External Labour Expenditure (\$m) Inc. Defence portfolio

2021-22 Total External Labour Expenditure (\$m) Excl. Defence portfolio



Distribution of Consultant Expenditure by Job Family (excl. Defence portfolio) (\$m)



Distribution of Contractor Expenditure by Job Family (excl. Defence portfolio) (\$m)





### Annex C

## General Government Sector Agencies included in the Audit of Employment

The Audit of Employment applied to all agencies (112) e