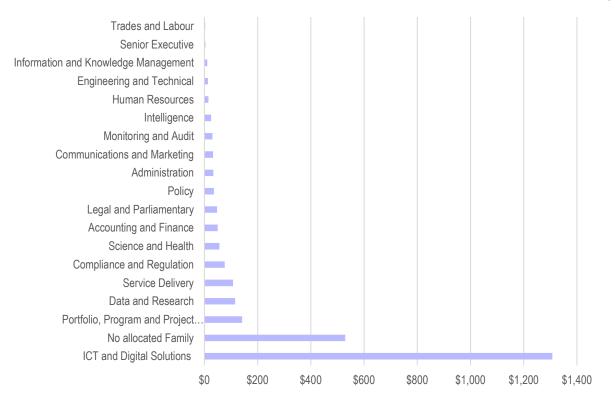

#### 2021-22 Total External Labour Expenditure (\$m) Inc. Defence portfolio

2021-22 Total External Labour Expenditure (\$m) Excl. Defence portfolio

Distribution of Consultant Expenditure by Job Family (excl. Defence portfolio) (\$m)