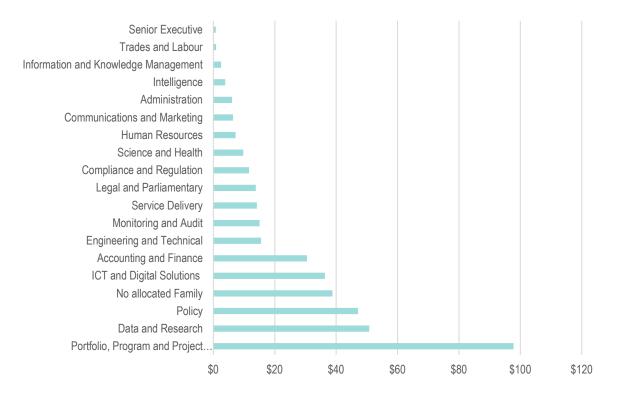

#### 2021-22 Baseline External Labour FTE by Job Category (including Defence portfolio)

#### 2021-22 Baseline External Labour FTE by Job Category (excluding Defence portfolio)

Distribution of Labour Hire FTE by Job Family (excl. Defence portfolio)

Distribution of **Contractor FTE** by Job Family (excl. Defence portfolio)