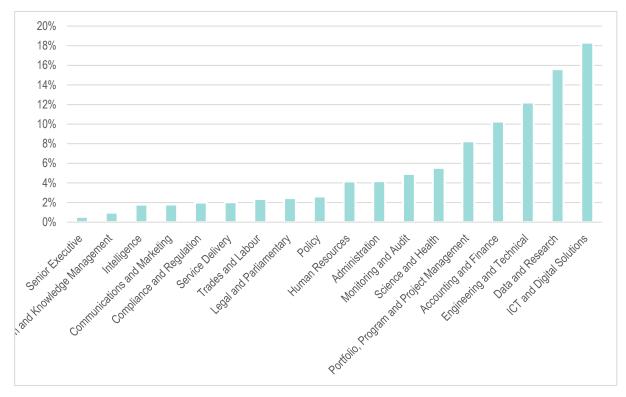

#### 2021-22 Baseline External Labour FTE by Job Category (excluding Defence portfolio)

Distribution of Labour Hire FTE by Job Family (excl. Defence portfolio)

Distribution of **Contractor FTE** by Job Family (excl. Defence portfolio)