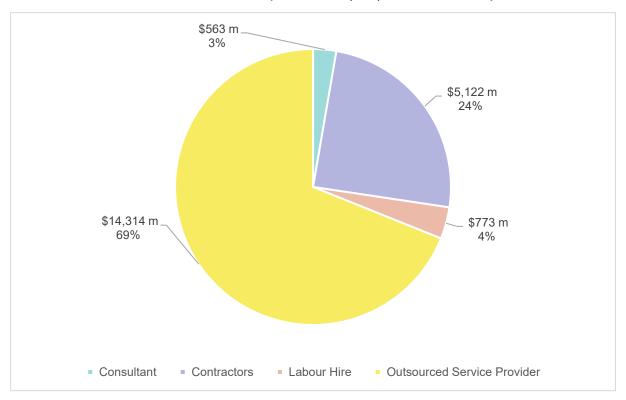

## Distribution of **Outsourced Service Provider FTE** by Job Family (excl. Defence portfolio)

Distribution of Consultant FTE by Job Family (excl. Defence portfolio)