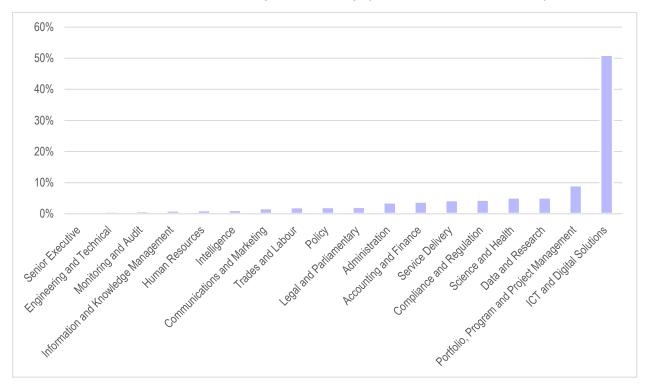

#### 2021-22 Baseline External Labour FTE by Job Category (including Defence portfolio)