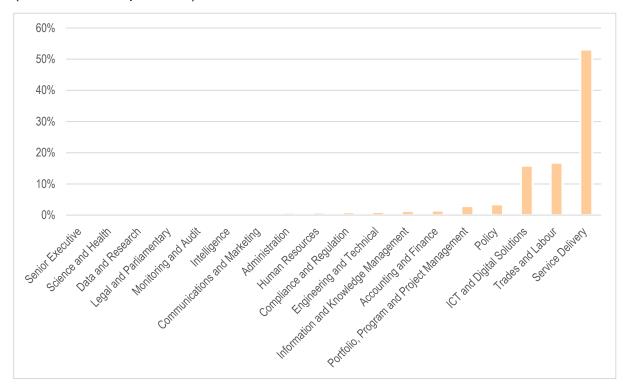

#### 2021-22 Baseline External Labour FTE by Job Category (excluding Defence portfolio)

Distribution of Labour Hire FTE by Job Family (excl. Defence portfolio)

Distribution of **Contractor FTE** by Job Family (excl. Defence portfolio)